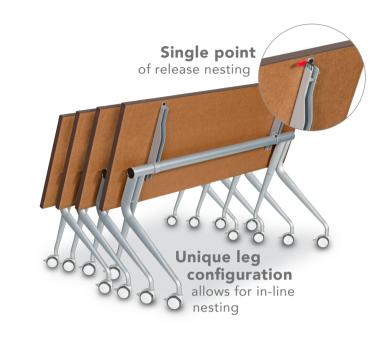

Timeless beauty and gentle curves straight from Italy.

From the Berco Better Collection

# Milan Classic Table



Lines from the Milan collection are inspired by the classic architectural beauty of Italy.



## Milan End Base





Inspired by Italian principles of beauty and practicality, the Milan Line is the ultimate combination of

form and function



bercoinc.com

# Milan Nesting Table







# Milan Nesting Chair





FOR ADDITIONAL INFORMATION ON ALL OF OUR TABLE LINES, INCLUDING FINISHES, SPECIFICATIONS, INSTALLATION PHOTOS, WARRANTY AND PRICING, AS WELL AS A LIST OF OUR REPS BY STATE, VISIT US ONLINE.

### www.bercoinc.com











Need help, have a question, or want to explore the possibilities? We'd love to hear from you.

Address 1120 Montrose Ave. St. Louis, MO 63104

USA

Phone 888.772.4788 (toll free) 314.772.4700 (local)

888.772.4789 (toll free) 314.772.2744 (local)

Email info@bercoinc.com

#### **OUR POINT OF DIFFERENCE**

Berco prides itself on having achieved the expertise and capabilities of much larger furniture companies, while maintaining the flexibility and responsiveness you expect from a small company. Here are just a few of the things that make us